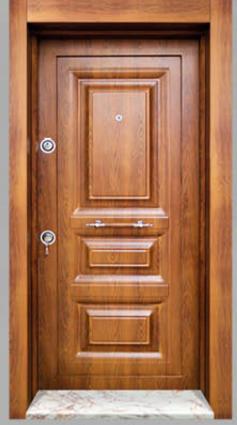

LAMINOKS 505 SERI 505

0

0



LAMINOKS SERI 507



LAMINOKS SERI 508



LAMİNOKS SERİ 509

ART-DOOR

0

0







LAMINOKS 511

LAMINOKS 513 SERI

LAMINOKS 512 SERI 512

ART DOOR T SER

• 0 0 LAMINONS 514

0

0

0

0











LAMINOKS SERI 518



LAMİNOKS SERİ 519



LAMINOKS SERI 522

LAMINOKS SERI 520



LAMINOKS SERI 523









LAMİNOKS SERİ 525



LAMINOKS SERI 526



LAMINOKS SERI 527



LAMINOKS SERI 528



LAMINOKS SERI 529









LAMİNOKS SERİ 531



LAMINOKS SERI 532



LAMINOKS SERI 533



LAMINOKS SERI 534



LAMINOKS SERI 535









LAMINOKS SERI 537



LAMINOKS SERI 538



LAMINOKS SERI 539



LAMINOKS SERI 540



LAMINOKS SERI 541







605



KOMPOZİT SERİ

606



KOMPOZİT SERİ

607



KOMPOZİT SERİ

608



KOMPOZİT SERİ

609



KOMPOZİT SERİ

610











DIŞ **703** 







DIŞ 705

DIŞ 706







DIŞ 707

DIŞ 708

DIŞ 709





DIŞ 710



DIŞ İKLİM 711



DIŞ 712



DIŞ 713



DIŞ 714



DIŞ İKLİM 715













# TEKNÍK ÖZELLÍKLER / TECHNICIAL SPECIFICATIONS

## Kanat Özellikleri

Kanat iç dizaynı 30 x 50 1,5 mm kutu profil şaseli olup n profil eggera üstü komple yekpere soç kaplama ve karati Benan alümlingum inoks reskli kaplamadını imal ön ve arkız yüzey 10 armı mdi uygulama, kilitler ve gizli entriyet kilici detan alümlinyum üstü montajdır.

## Wing Features

Wing interior design pedesial is 30 x 50 1.5 nm box profile integral and containte hair covering over the front profile grid into administrations edges are colored. Front and back suffaces is 10 mm MDF, tooks installation on the outside is aluminum.

## Kapı Menteşe

Kanat