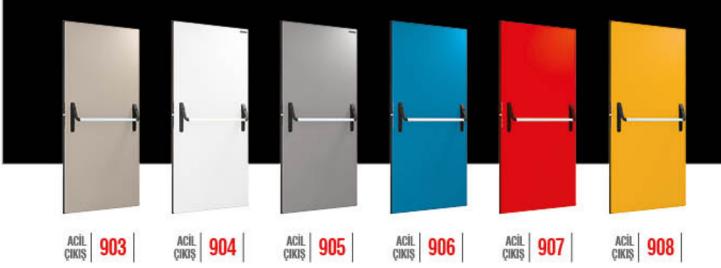

OKS 512 SERI 512

ART DOOR T SER

• 0 0 LAMINONS 514

0

0

0

0











LAMINOKS SERI 518



LAMİNOKS SERİ 519



LAMINOKS SERI 522

LAMINOKS SERI 520



LAMINOKS SERI 523









LAMİNOKS SERİ 525



LAMINOKS SERI 526



LAMINOKS SERI 527



LAMINOKS SERI 528



LAMINOKS SERI 529









LAMİNOKS SERİ 531



LAMINOKS SERI 532



LAMINOKS SERI 533



LAMINOKS SERI 534



LAMINOKS SERI 535









LAMINOKS SERI 537



LAMINOKS SERI 538



LAMINOKS SERI 539



LAMINOKS SERI 540



LAMINOKS SERI 541







605



KOMPOZİT SERİ

606



KOMPOZİT SERİ

607



KOMPOZİT SERİ

608



KOMPOZİT SERİ

609



KOMPOZİT SERİ

610











DIŞ **703** 







DIŞ 705

DIŞ 706







DIŞ 707

DIŞ 708

DIŞ 709





DIŞ 710



DIŞ İKLİM 711



DIŞ 712



DIŞ 713



DIŞ 714



DIŞ İKLİM 715













# TEKNÍK ÖZELLÍKLER / TECHNICIAL SPECIFICATIONS

## Kanat Özellikleri

Kanat iç dizaynı 30 x 50 1,5 mm kutu profil şaseli olup n profil eggera üstü komple yekpere soç kaplama ve karati Benan alümlingum inoks reskli kaplamadını imal ön ve arkız yüzey 10 armı mdi uygulama, kilitler ve gizli entriyet kilici detan alümlinyum üstü montajdır.

## Wing Features

Wing interior design pedesial is 30 x 50 1.5 nm box profile integral and containte hair covering over the front profile grid into administrations edges are colored. Front and back suffaces is 10 mm MDF, tooks installation on the outside is aluminum.

## Kapı Menteşe

Kanat metal çerçinesine alimünyum altıne övel gidenmiş messeyə skoent ile ünetimeksedir. Menteşedeki özel nümon, burç sayesinde kapının yük dağılımı ve açılma kolaylığı s