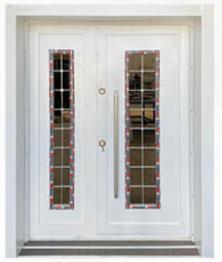

0







LAMINOKS 511

LAMINOKS 513 SERI

LAMINOKS 512 SERI 512

ART DOOR T SER

• 0 0 LAMINONS 514

0

0

0

0











LAMINOKS SERI 518



LAMİNOKS SERİ 519



LAMINOKS SERI 522

LAMINOKS SERI 520



LAMINOKS SERI 523









LAMİNOKS SERİ 525



LAMINOKS SERI 526



LAMINOKS SERI 527



LAMINOKS SERI 528



LAMINOKS SERI 529









LAMİNOKS SERİ 531



LAMINOKS SERI 532



LAMINOKS SERI 533



LAMINOKS SERI 534



LAMINOKS SERI 535









LAMINOKS SERI 537



LAMINOKS SERI 538



LAMINOKS SERI 539



LAMINOKS SERI 540



LAMINOKS SERI 541







605



KOMPOZİT SERİ

606



KOMPOZİT SERİ

607



KOMPOZİT SERİ

608



KOMPOZİT SERİ

609



KOMPOZİT SERİ

610











DIŞ **703** 







DIŞ 705

DIŞ 706







DIŞ 707

DIŞ 708

DIŞ 709





DIŞ 710



DIŞ İKLİM 711



DIŞ 712



DIŞ 713



DIŞ 714



DIŞ İKLİM 715













# TEKNÍK ÖZELLÍKLER / TECHNICIAL SPECIFICATIONS

## Kanat Özellikleri

Kanat iç dizaynı 30 x 50 1,5 mm kutu profil şaseli olup n profil eggera üstü komple yekpere soç kaplama ve karati Benan alümlingum inoks reskli kaplamadını imal ön ve arkız yüzey 10 armı mdi uygulama, kilitler ve gizli entriyet kilici detan alümlinyum üstü montajdır.

## Wing Features

Wing interior design pedesial is 30 x 50 1.5 nm box profile integral and containte hair covering over the front profile grid into administrations edges are colored. Front and back suffaces is 10 mm MDF, tooks installation on the outside is aluminum.

## Kapı Menteşe

Kanat metal çerçinesine alimünyum altıne övel gidenmiş messeyə skoent ile ünetimeksedir. Menteşedeki özel nümon, burç sayes