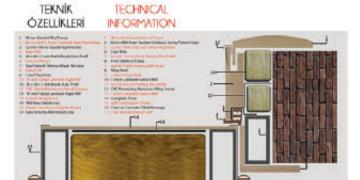

# TEKNÍK ÖZELLÍKLER / TECHNICIAL SPECIFICATIONS

## Kanat Özellikleri

Kanat iç dizaynı 30 x 50 1,5 mm kutu profil şaseli olup n profil eggera üstü komple yekpere soç kaplama ve karati Benan alümlingum inoks reskli kaplamadını imal ön ve arkız yüzey 10 armı mdi uygulama, kilitler ve gizli entriyet kilici detan alümlinyum üstü montajdır.

## Wing Features

Wing interior design pedesial is 30 x 50 1.5 nm box profile integral and containte hair covering over the front profile grid into administrations edges are colored. Front and back suffaces is 10 mm MDF, tooks installation on the outside is aluminum.

## Kapı Menteşe

Kanat metal çerçinesine alimünyum altıne övel gidenmiş messeyə skoent ile ünetimeksedir. Menteşedeki özel nümon, burç sayesinde kapının yük dağılımı ve açılma kolaylığı sağlamaktadır.

## Door Hinge

Wing sluminum exetal frame under the special is procked with hidden hings system. The special hinge he aring, busing through the deor load distribution and provide ease of opening.

## Kapı İç Görüntü

Kanat iç yüzeyler standartda düz olup arka bini alüminyum çerçevedir. İç Pervazlar Mesal İç kasaya sabit montajlı imal edilmektedic

Menteşeler özel burçlu olup üstten gizli montajdır.

## Door Interior Image

Standard interior verfaces of the sings and ride on the back of a flar is the aluminous frame. Interior moliforgs made of metal liner disassition from the control of the single standard liner disassition from the control of the single single single single single single single single single single single single single single single single single single single single single single single single single single single single single single single single single single single single single single single single single single single single single single single single single single single single single single single single single single single single single single single single single single single single single single single single single single single single single single single single single single single single single single single single single single single single single single single single single single single single single single single single single single single single single single single single single single single single single single single single single single single single single single single single single single single single single single single single single single single single single single single single single single single single single single single single single single single single single single single single single single single single single single single single single single single single single single single single single single single single single single single single single single single single single single single single single single single single single single single single single single single single single single single single single single single single single single single single single single single single single single single single single single single single single single single single single single single single single single single single single single single single single single single single single single single single single single single single single single single singl

## Kapı Kilit Karşılık Özelliği

Kapı lambo ve kilit karşılığı yüzeylenemetal üstü kaplama yapılmaktadır. Kilit karşılıklan Setem Çelik Kapı firmasına dasi üresilmiş 304kolto puliarena kien, kiti (alpenalan dil vurmalarini karji koplama sejlariay dedibir sistemdi i. Gizli emniyet kelepçe karjiriği də 304kalite paslanınaz kromile estetik hale getirliniştir.

## Provision Door Lock Feature

Previous Not limp and both to door to the restall over the surface the costing is made. The company manifes position made. The company manifes positif previous noticing that is start as used, chemin, looking that is larguage previous the custing is a deciding visite to shared against Holdersmoney in madery damped. The desired position is shared against Holdersmoney in madery with otherwise anythetics.