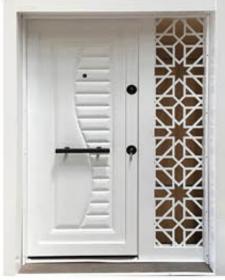

LAMINOKS 512 SERI 512

ART DOOR T SER

• 0 0 LAMINONS 514

0

0

0

0











LAMINOKS SERI 518



LAMİNOKS SERİ 519



LAMINOKS SERI 522

LAMINOKS SERI 520



LAMINOKS SERI 523









LAMİNOKS SERİ 525



LAMINOKS SERI 526



LAMINOKS SERI 527



LAMINOKS SERI 528



LAMINOKS SERI 529









LAMİNOKS SERİ 531



LAMINOKS SERI 532



LAMINOKS SERI 533



LAMINOKS SERI 534



LAMINOKS SERI 535









LAMINOKS SERI 537



LAMINOKS SERI 538



LAMINOKS SERI 539



LAMINOKS SERI 540



LAMINOKS SERI 541







605



KOMPOZİT SERİ

606



KOMPOZİT SERİ

607



KOMPOZİT SERİ

608



KOMPOZİT SERİ

609



KOMPOZİT SERİ

610











DIŞ **703** 







DIŞ 705

DIŞ 706







DIŞ 707

DIŞ 708

DIŞ 709





DIŞ 710



DIŞ İKLİM 711



DIŞ 712



DIŞ 713



DIŞ 714



DIŞ İKLİM 715













# TEKNÍK ÖZELLÍKLER / TECHNICIAL SPECIFICATIONS

## Kanat Özellikleri

Kanat iç dizaynı 30 x 50 1,5 mm kutu profil şaseli olup n profil eggera üstü komple yekpere soç kaplama ve karati Benan alümlingum inoks reskli kaplamadını imal ön ve arkız yüzey 10 armı mdi uygulama, kilitler ve gizli entriyet kilici detan alümlinyum üstü montajdır.

## Wing Features

Wing interior design pedesial is 30 x 50 1.5 nm box profile integral and containte hair covering over the front profile grid into administrations edges are colored. Front and back suffaces is 10 mm MDF, tooks installation on the outside is aluminum.

## Kapı Menteşe

Kanat metal çerçinesine alimünyum altıne övel gidenmiş messeyə skoent ile ünetimeksedir. Menteşedeki özel nümon, burç sayesinde kapının yük dağılımı ve açılma kolay