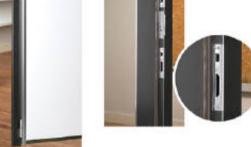

## Kapı Menteşe

Kanat metal çerçinesine alimünyum altıne övel gidenmiş messeyə skoent ile ünetimeksedir. Menteşedeki özel nümon, burç sayesinde kapının yük dağılımı ve açılma kolaylığı sağlamaktadır.

## Door Hinge

Wing sluminum exetal frame under the special is procked with hidden hings system. The special hinge he aring, busing through the deor load distribution and provide ease of opening.