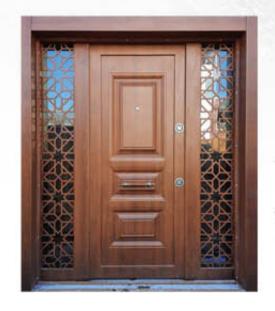

AMINOKS 512 SERI 512

ART DOOR T SER

• 0 0 LAMINONS 514

0

0

0

0











LAMINOKS SERI 518



LAMİNOKS SERİ 519



LAMINOKS SERI 522

LAMINOKS SERI 520



LAMINOKS SERI 523









LAMİNOKS SERİ 525



LAMINOKS SERI 526



LAMINOKS SERI 527



LAMINOKS SERI 528



LAMINOKS SERI 529









LAMİNOKS SERİ 531



LAMINOKS SERI 532



LAMINOKS SERI 533



LAMINOKS SERI 534



LAMINOKS SERI 535









LAMINOKS SERI 537



LAMINOKS SERI 538



LAMINOKS SERI 539



LAMINOKS SERI 540



LAMINOKS SERI 541







605



KOMPOZİT SERİ

606



KOMPOZİT SERİ

607



KOMPOZİT SERİ

608



KOMPOZİT SERİ

609



KOMPOZİT SERİ

610











DIŞ **703** 







DIŞ 705

DIŞ 706







DIŞ 707

DIŞ 708

DIŞ 709





DIŞ 710



DIŞ İKLİM 711



DIŞ 712



DIŞ 713



DIŞ 714



DIŞ İKLİM 715













# TEKNÍK ÖZELLÍKLER / TECHNICIAL SPECIFICATIONS

## Kanat Özellikleri

Kanat iç dizaynı 30 x 50 1,5 mm kutu profil şaseli olup n profil eggera üstü komple yekpere soç kaplama ve karati Benan alümlingum inoks reskli kaplamadını imal ön ve arkız yüzey 10 armı mdi uygulama, kilitler ve gizli entriyet kilici detan alümlinyum üstü montajdır.

## Wing Features

Wing interior design pedesial is 30 x 50 1.5 nm box profile integral and containte hair covering over the front profile grid into administrations edges are colored. Front and back suffaces is 10 mm MDF, tooks installation on the outside is aluminum.

## Kapı Menteşe

Kanat metal çerçinesine alimünyum altıne övel gidenmiş messeyə skoent ile ünetimeksedir. Menteşedeki özel nümon, burç sayesinde kapının yük dağılımı ve açılma kolaylı