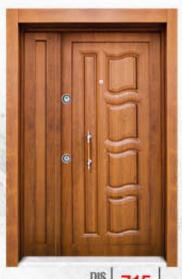

LAMINOKS 513 SERI

LAMINOKS 512 SERI 512

ART DOOR T SER

• 0 0 LAMINONS 514

0

0

0

0











LAMINOKS SERI 518



LAMİNOKS SERİ 519



LAMINOKS SERI 522

LAMINOKS SERI 520



LAMINOKS SERI 523









LAMİNOKS SERİ 525



LAMINOKS SERI 526



LAMINOKS SERI 527



LAMINOKS SERI 528



LAMINOKS SERI 529









LAMİNOKS SERİ 531



LAMINOKS SERI 532



LAMINOKS SERI 533



LAMINOKS SERI 534



LAMINOKS SERI 535









LAMINOKS SERI 537



LAMINOKS SERI 538



LAMINOKS SERI 539



LAMINOKS SERI 540



LAMINOKS SERI 541







605



KOMPOZİT SERİ

606



KOMPOZİT SERİ

607



KOMPOZİT SERİ

608



KOMPOZİT SERİ

609



KOMPOZİT SERİ

610











DIŞ **703** 







DIŞ 705

DIŞ 706







DIŞ 707

DIŞ 708

DIŞ 709





DIŞ 710



DIŞ İKLİM 711



DIŞ 712



DIŞ 713



DIŞ 714



DIŞ İKLİM 715













# TEKNÍK ÖZELLÍKLER / TECHNICIAL SPECIFICATIONS

## Kanat Özellikleri

Kanat iç dizaynı 30 x 50 1,5 mm kutu profil şaseli olup n profil eggera üstü komple yekpere soç kaplama ve karati Benan alümlingum inoks reskli kaplamadını imal ön ve arkız yüzey 10 armı mdi uygulama, kilitler ve gizli entriyet kilici detan alümlinyum üstü montajdır.

## Wing Features

Wing interior design pedesial is 30 x 50 1.5 nm box profile integral and containte hair covering over the front profile grid into administrations edges are colored. Front and back suffaces is 10 mm MDF, tooks installation on the outside is aluminum.

## Kapı Menteşe

Kanat metal çerçinesine alimünyum altıne övel gidenmiş messeyə skoent ile ünetimeksedir. Menteşedeki özel nümon, burç sayesinde kapının yük dağıl