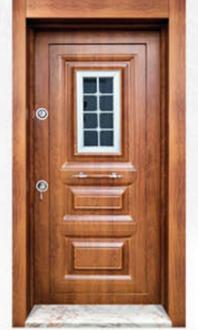

T-DOOR

0

0







LAMINOKS 511

LAMINOKS 513 SERI

LAMINOKS 512 SERI 512

ART DOOR T SER

• 0 0 LAMINONS 514

0

0

0

0











LAMINOKS SERI 518



LAMİNOKS SERİ 519



LAMINOKS SERI 522

LAMINOKS SERI 520



LAMINOKS SERI 523









LAMİNOKS SERİ 525



LAMINOKS SERI 526



LAMINOKS SERI 527



LAMINOKS SERI 528



LAMINOKS SERI 529









LAMİNOKS SERİ 531



LAMINOKS SERI 532



LAMINOKS SERI 533



LAMINOKS SERI 534



LAMINOKS SERI 535









LAMINOKS SERI 537



LAMINOKS SERI 538



LAMINOKS SERI 539



LAMINOKS SERI 540



LAMINOKS SERI 541







605



KOMPOZİT SERİ

606



KOMPOZİT SERİ

607



KOMPOZİT SERİ

608



KOMPOZİT SERİ

609



KOMPOZİT SERİ

610











DIŞ **703** 







DIŞ 705

DIŞ 706







DIŞ 707

DIŞ 708

DIŞ 709





DIŞ 710



DIŞ İKLİM 711



DIŞ 712



DIŞ 713



DIŞ 714



DIŞ İKLİM 715













# TEKNÍK ÖZELLÍKLER / TECHNICIAL SPECIFICATIONS

## Kanat Özellikleri

Kanat iç dizaynı 30 x 50 1,5 mm kutu profil şaseli olup n profil eggera üstü komple yekpere soç kaplama ve karati Benan alümlingum inoks reskli kaplamadını imal ön ve arkız yüzey 10 armı mdi uygulama, kilitler ve gizli entriyet kilici detan alümlinyum üstü montajdır.

## Wing Features

Wing interior design pedesial is 30 x 50 1.5 nm box profile integral and containte hair covering over the front profile grid into administrations edges are colored. Front and back suffaces is 10 mm MDF, tooks installation on the outside is aluminum.

## Kapı Menteşe

Kanat metal çerçinesine alimünyum altıne övel gidenmiş messeyə skoent ile ünetimeksedir. Menteşedeki özel nümon,