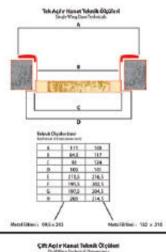

## Kanat Özellikleri

Kanat iç dizaynı 30 x 50 1,5 mm kutu profil şaseli olup n profil eggera üstü komple yekpere soç kaplama ve karati Benan alümlingum inoks reskli kaplamadını imal ön ve arkız yüzey 10 armı mdi uygulama, kilitler ve gizli entriyet kilici detan alümlinyum üstü montajdır.

## Wing Features

Wing interior design pedesial is 30 x 50 1.5 nm box profile integral and containte hair covering over the front profile grid into administrations edges are colored. Front and back suffaces is 10 mm MDF, tooks installation on the outside is aluminum.