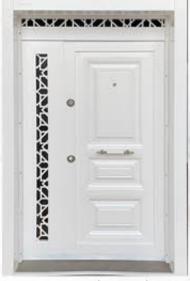

MINOKS 511

LAMINOKS 513 SERI

LAMINOKS 512 SERI 512

ART DOOR T SER

• 0 0 LAMINONS 514

0

0

0

0











LAMINOKS SERI 518



LAMİNOKS SERİ 519



LAMINOKS SERI 522

LAMINOKS SERI 520



LAMINOKS SERI 523









LAMİNOKS SERİ 525



LAMINOKS SERI 526



LAMINOKS SERI 527



LAMINOKS SERI 528



LAMINOKS SERI 529









LAMİNOKS SERİ 531



LAMINOKS SERI 532



LAMINOKS SERI 533



LAMINOKS SERI 534



LAMINOKS SERI 535









LAMINOKS SERI 537



LAMINOKS SERI 538



LAMINOKS SERI 539



LAMINOKS SERI 540



LAMINOKS SERI 541







605



KOMPOZİT SERİ

606



KOMPOZİT SERİ

607



KOMPOZİT SERİ

608



KOMPOZİT SERİ

609



KOMPOZİT SERİ

610











DIŞ **703** 







DIŞ 705

DIŞ 706







DIŞ 707

DIŞ 708

DIŞ 709





DIŞ 710



DIŞ İKLİM 711



DIŞ 712



DIŞ 713



DIŞ 714



DIŞ İKLİM 715













# TEKNÍK ÖZELLÍKLER / TECHNICIAL SPECIFICATIONS

## Kanat Özellikleri

Kanat iç dizaynı 30 x 50 1,5 mm kutu profil şaseli olup n profil eggera üstü komple yekpere soç kaplama ve karati Benan alümlingum inoks reskli kaplamadını imal ön ve arkız yüzey 10 armı mdi uygulama, kilitler ve gizli entriyet kilici detan alümlinyum üstü montajdır.

## Wing Features

Wing interior design pedesial is 30 x 50 1.5 nm box profile integral and containte hair covering over the front profile grid into administrations edges are colored. Front and back suffaces is 10 mm MDF, tooks installation on the outside is aluminum.

## Kapı Menteşe

Kanat metal çerçinesine alimünyum altıne övel gidenmiş messeyə skoent ile ünetimeksedir. Menteşedeki özel nümon, burç sayesinde kapını