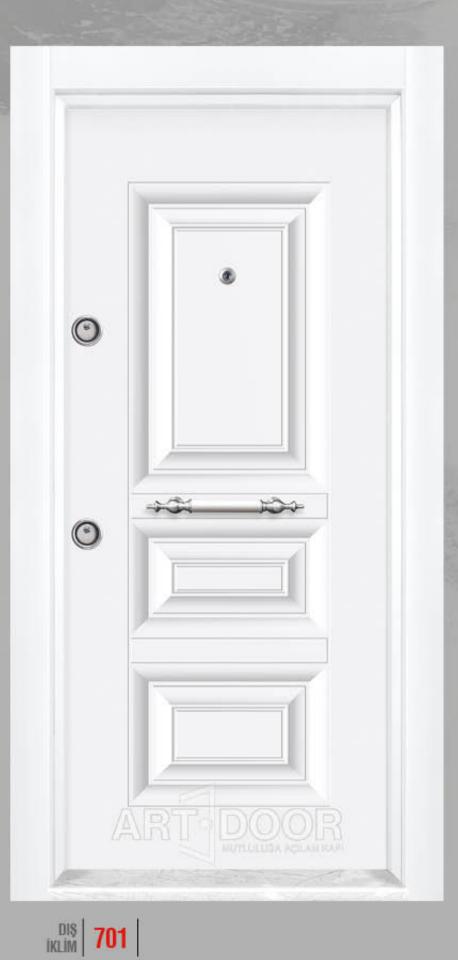

LAMINOKS 505 SERI 505

0

0



LAMINOKS SERI 507



LAMINOKS SERI 508



LAMİNOKS SERİ 509

ART-DOOR

0

0







LAMINOKS 511

LAMINOKS 513 SERI

LAMINOKS 512 SERI 512

ART DOOR T SER

• 0 0 LAMINONS 514

0

0

0

0











LAMINOKS SERI 518



LAMİNOKS SERİ 519



LAMINOKS SERI 522

LAMINOKS SERI 520



LAMINOKS SERI 523









LAMİNOKS SERİ 525



LAMINOKS SERI 526



LAMINOKS SERI 527



LAMINOKS SERI 528



LAMINOKS SERI 529









LAMİNOKS SERİ 531



LAMINOKS SERI 532



LAMINOKS SERI 533



LAMINOKS SERI 534



LAMINOKS SERI 535









LAMINOKS SERI 537



LAMINOKS SERI 538



LAMINOKS SERI 539



LAMINOKS SERI 540



LAMINOKS SERI 541







605



KOMPOZİT SERİ

606



KOMPOZİT SERİ

607



KOMPOZİT SERİ

608



KOMPOZİT SERİ

609



KOMPOZİT SERİ

610











DIŞ **703** 







DIŞ 705

DIŞ 706







DIŞ 707

DIŞ 708

DIŞ 709





DIŞ 710



DIŞ İKLİM 711



DIŞ 712



DIŞ 713



DIŞ 714



DIŞ İKLİM 715













# TEKNÍK ÖZELLÍKLER / TECHNICIAL SPECIFICATIONS

## Kanat Özellikleri

Kanat iç dizaynı 30 x 50 1,5 mm kutu profil şaseli olup n profil eggera üstü komple yekpere soç kaplama ve karati Benan alümlingum inoks reskli kaplamadını imal ön ve arkız yüzey 10 armı mdi uygulama, kilitler ve gizli entriyet kilici detan alümlinyum üstü montajdır.

## Wing Features

Wing interior design pedesial is 30 x 50 1.5 nm box profile integral and containte hair covering over the front profile grid into administrations edges are colored. Front and back suffaces is 10 mm MDF, tooks installation on the outside is aluminum.

## Kapı Menteşe

Kan