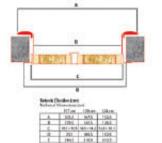

## Kanat Özellikleri

Kanat iç dizaynı 30 x 50 1,5 mm kutu profil şaseli olup n profil eggera üstü komple yekpere soç kaplama ve karati Benan alümlingum inoks reskli kaplamadını imal ön ve arkız yüzey 10 armı mdi uygulama, kilitler ve gizli entriyet kilici detan alümlinyum üstü montajdır.

## Wing Features

Wing interior design pedesial is 30 x 50 1.5 nm box profile integral and containte hair covering over the front profile grid into administrations edges are colored. Front and back suffaces is 10 mm MDF, tooks installation on the outside is aluminum.