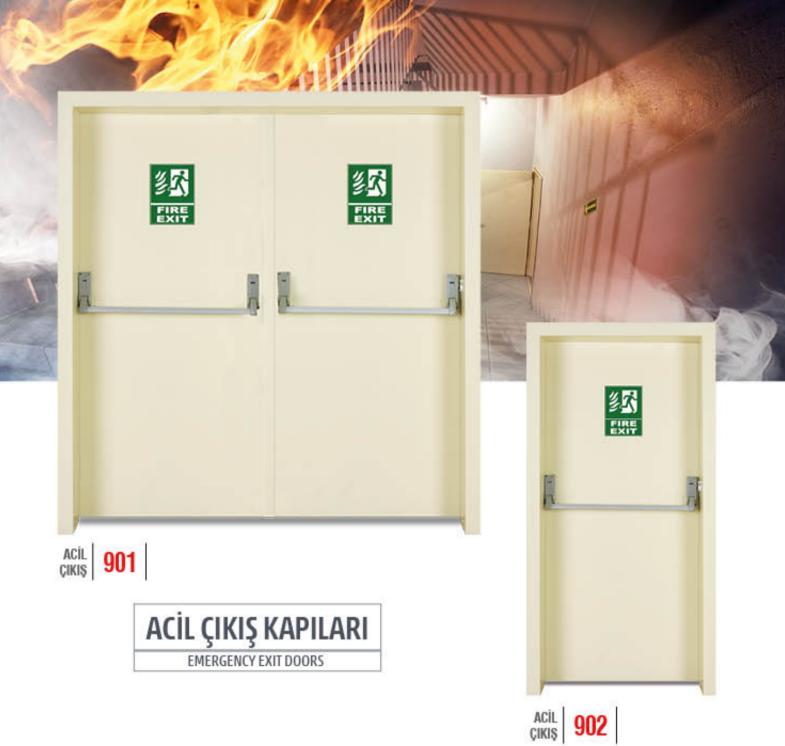

INOKS 512 SERI 512

ART DOOR T SER

• 0 0 LAMINONS 514

0

0

0

0











LAMINOKS SERI 518



LAMİNOKS SERİ 519



LAMINOKS SERI 522

LAMINOKS SERI 520



LAMINOKS SERI 523









LAMİNOKS SERİ 525



LAMINOKS SERI 526



LAMINOKS SERI 527



LAMINOKS SERI 528



LAMINOKS SERI 529









LAMİNOKS SERİ 531



LAMINOKS SERI 532



LAMINOKS SERI 533



LAMINOKS SERI 534



LAMINOKS SERI 535









LAMINOKS SERI 537



LAMINOKS SERI 538



LAMINOKS SERI 539



LAMINOKS SERI 540



LAMINOKS SERI 541







605



KOMPOZİT SERİ

606



KOMPOZİT SERİ

607



KOMPOZİT SERİ

608



KOMPOZİT SERİ

609



KOMPOZİT SERİ

610











DIŞ **703** 







DIŞ 705

DIŞ 706







DIŞ 707

DIŞ 708

DIŞ 709





DIŞ 710



DIŞ İKLİM 711



DIŞ 712



DIŞ 713



DIŞ 714



DIŞ İKLİM 715













# TEKNÍK ÖZELLÍKLER / TECHNICIAL SPECIFICATIONS

## Kanat Özellikleri

Kanat iç dizaynı 30 x 50 1,5 mm kutu profil şaseli olup n profil eggera üstü komple yekpere soç kaplama ve karati Benan alümlingum inoks reskli kaplamadını imal ön ve arkız yüzey 10 armı mdi uygulama, kilitler ve gizli entriyet kilici detan alümlinyum üstü montajdır.

## Wing Features

Wing interior design pedesial is 30 x 50 1.5 nm box profile integral and containte hair covering over the front profile grid into administrations edges are colored. Front and back suffaces is 10 mm MDF, tooks installation on the outside is aluminum.

## Kapı Menteşe

Kanat metal çerçinesine alimünyum altıne övel gidenmiş messeyə skoent ile ünetimeksedir. Menteşedeki özel nümon, burç sayesinde kapının yük dağılımı ve açılma kolaylığı