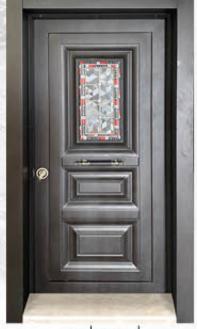

NOKS SERİ 509

ART-DOOR

0

0







LAMINOKS 511

LAMINOKS 513 SERI

LAMINOKS 512 SERI 512

ART DOOR T SER

• 0 0 LAMINONS 514

0

0

0

0











LAMINOKS SERI 518



LAMİNOKS SERİ 519



LAMINOKS SERI 522

LAMINOKS SERI 520



LAMINOKS SERI 523









LAMİNOKS SERİ 525



LAMINOKS SERI 526



LAMINOKS SERI 527



LAMINOKS SERI 528



LAMINOKS SERI 529









LAMİNOKS SERİ 531



LAMINOKS SERI 532



LAMINOKS SERI 533



LAMINOKS SERI 534



LAMINOKS SERI 535









LAMINOKS SERI 537



LAMINOKS SERI 538



LAMINOKS SERI 539



LAMINOKS SERI 540



LAMINOKS SERI 541







605



KOMPOZİT SERİ

606



KOMPOZİT SERİ

607



KOMPOZİT SERİ

608



KOMPOZİT SERİ

609



KOMPOZİT SERİ

610











DIŞ **703** 







DIŞ 705

DIŞ 706







DIŞ 707

DIŞ 708

DIŞ 709





DIŞ 710



DIŞ İKLİM 711



DIŞ 712



DIŞ 713



DIŞ 714



DIŞ İKLİM 715













# TEKNÍK ÖZELLÍKLER / TECHNICIAL SPECIFICATIONS

## Kanat Özellikleri

Kanat iç dizaynı 30 x 50 1,5 mm kutu profil şaseli olup n profil eggera üstü komple yekpere soç kaplama ve karati Benan alümlingum inoks reskli kaplamadını imal ön ve arkız yüzey 10 armı mdi uygulama, kilitler ve gizli entriyet kilici detan alümlinyum üstü montajdır.

## Wing Features

Wing interior design pedesial is 30 x 50 1.5 nm box profile integral and containte hair covering over the front profile grid into administrations edges are colored. Front and back suffaces is 10 mm MDF, tooks installation on the outside is aluminum.

## Kapı Menteşe

Kanat metal çerçinesine alimünyum altıne övel gidenmiş messeyə skoent ile ünetimeksedir. Menteş