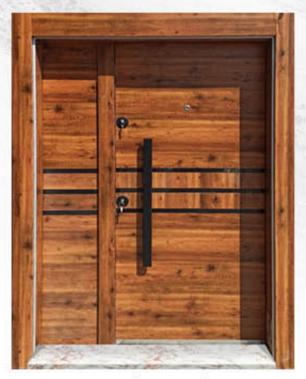

ТМА





РУС РУС **204** 













LAMINOKS 505 SERI 505

0

0



LAMINOKS SERI 507



LAMINOKS SERI 508



LAMİNOKS SERİ 509

ART-DOOR

0

0







LAMINOKS 511

LAMINOKS 513 SERI

LAMINOKS 512 SERI 512

ART DOOR T SER

• 0 0 LAMINONS 514

0

0

0

0











LAMINOKS SERI 518



LAMİNOKS SERİ 519



LAMINOKS SERI 522

LAMINOKS SERI 520



LAMINOKS SERI 523









LAMİNOKS SERİ 525



LAMINOKS SERI 526



LAMINOKS SERI 527



LAMINOKS SERI 528



LAMINOKS SERI 529









LAMİNOKS SERİ 531



LAMINOKS SERI 532



LAMINOKS SERI 533



LAMINOKS SERI 534



LAMINOKS SERI 535









LAMINOKS SERI 537



LAMINOKS SERI 538



LAMINOKS SERI 539



LAMINOKS SERI 540



LAMINOKS SERI 541







605



KOMPOZİT SERİ

606



KOMPOZİT SERİ

607



KOMPOZİT SERİ

608



KOMPOZİT SERİ

609



KOMPOZİT SERİ

610











DIŞ **703** 







DIŞ 705

DIŞ 706







DIŞ 707

DIŞ 708

DIŞ 709





DIŞ 710



DIŞ İKLİM 711



DIŞ 712



DIŞ 713



DIŞ 714



DIŞ İKLİM 715













# TEKNÍK ÖZELLÍKLER / TECHNICIAL SPECIFICATIONS

## Kanat Özellikleri

Kanat iç dizaynı 30 x 50 1,5 mm kutu profil şaseli olup n profil eggera üstü komple yekpere soç kaplama ve karati Benan alümlingum inoks reskli kaplamadını imal ön ve arkız yüzey 10 armı mdi uygulama, kilitler ve gizli entriyet kilici detan alümlinyum üstü montajdır.

## Wing Features

Wing interior design pedesial is 30 x 50 1.5 nm box profile integral and containte hair covering over the front profile grid into administrations edges are colored. Front and back suffaces is 10 mm MDF, tooks installation on the outside is aluminu